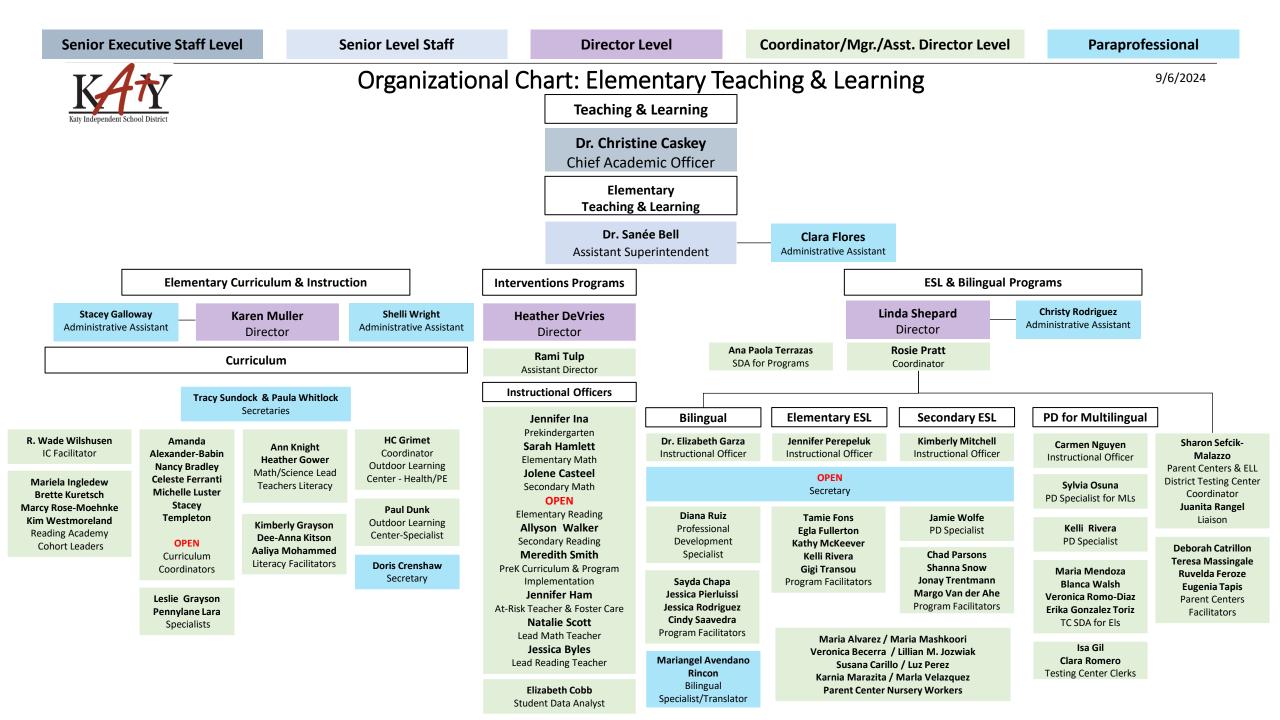

## **OPEN** Professional Development

Specialists

Jennifer Ina Prekindergarten Sarah Hamlett **Elementary Math** Jolene Casteel Secondary Math **OPEN Elementary Reading** Allyson Walker Secondary Reading **Meredith Smith** PreK Curriculum & Program Implementation Jennifer Ham At-Risk Teacher & Foster Care Natalie Scott Lead Math Teacher Jessica Byles Lead Reading Teacher

> Elizabeth Cobb Student Data Analyst

**OPEN** - Lead, Reading Noemi Orellana- Ele Program Specialist Natalie Scott - Lead, Math Elizabeth Cobb Student Data Analyst

OPEN **PD** Specialist Elem ESL

Jennifer Ina

Prekindergarten

Sarah Hamlett

**Elementary Math** 

Jolene Casteel

Secondary Math

OPEN

**Elementary Reading** 

Allyson Walker

Secondary Reading

Meredith Smith PreK Curriculum & Program Implementation

Jennifer Ham At-Risk Teacher & Foster Care

Natalie Scott

Lead Math Teacher

Jessica Byles

Lead Reading Teacher

Elizabeth Cobb

Student Data Analyst

Jennifer Ina

Prekindergarten Interventions

Sarah Hamlett Elementary Math Intervention

Jolene Casteel Secondary Math Intervention

## OPEN

**Elementary Reading** Intervention

Allyson Walker Secondary Reading Intervention

**Meredith Smith** PreK Curriculum & Program Jennifer Ham At-Risk Teacher & Foster Care Natalie Scott Lead Math Teacher Jessica Byles Lead Reading Teacher